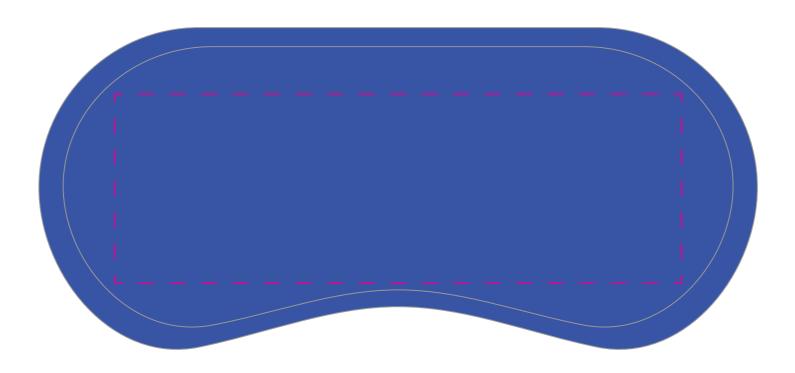

#### **Product Colour**

Blue

Eye Mask with Ear Plugs Set 190mm x 90mm Branding Method: Screen Print

## **Logo Size**

Print Area: 190mm x 90mm